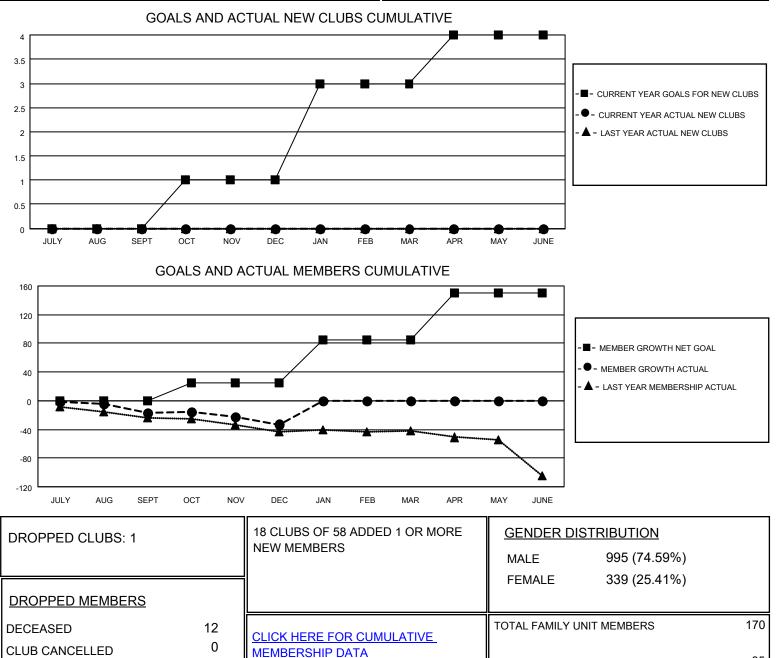

## LOCATION ONTARIO

District A 15

Results as of: 12/31/2020

| Clubs                 |               |           |               | Members               |                        |                         |                                                    |
|-----------------------|---------------|-----------|---------------|-----------------------|------------------------|-------------------------|----------------------------------------------------|
| RESULTS FOR 2020-2021 |               |           |               | RESULTS FOR 2020-2021 |                        |                         |                                                    |
| QUARTER               | NEW CLUB GOAL | NEW CLUBS | DROPPED CLUBS | QUARTER MEM           | BER GROWTH NET<br>GOAL | MEMBER GROWTH<br>ACTUAL | DROPPED<br>MEMBERS ACTUAL<br>(including transfers) |
| JULY/AUG/SEPT         | 0             | 0         | 1             | JULY/AUG/SEPT         | 0                      | 16                      | 29                                                 |
| OCT/NOV/DEC           | 1             | 0         | 0             | OCT/NOV/DEC           | 25                     | 31                      | 45                                                 |
| JAN/FEB/MAR           | 2             | 0         | 0             | JAN/FEB/MAR           | 60                     | 0                       | 0                                                  |
| APR/MAY/JUNE          | 1             | 0         | 0             | APR/MAY/JUNE          | 65                     | 0                       | 0                                                  |